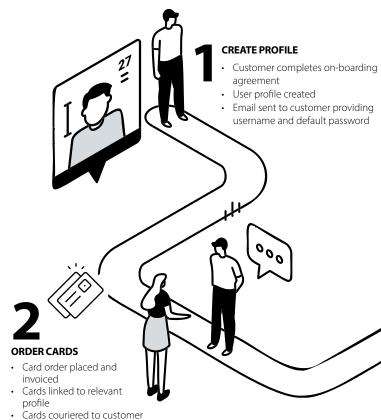

### **USE CASES**



within 24-48 hours









COMPANY FICA ONLY
SWIPE ONLY - Any in-store terminal in the country

## **CLIENT ONBOARDING**



Gift Central

5267 2200 1234 9876 VALID O1/25



# **Pay**Central®



**Cardholder receives notification** of load via SMS. **SPEND MONEY** at any retailer













EFT/DEPOSIT MONEY INTO YOUR PROFILE

- · EFT paid into Standard Bank Trust Account
- · Reference: Profile number
- · Money automatically allocated to profile

CARD ACTIVATION

Bulk (100 at time)

Allocate cards to recipients

Individual

#### **PRODUCT FEATURES**



# TRANSACTION COSTS FOR CARD HOLDERS



| GiftCentral                  |   |
|------------------------------|---|
| 5267 2200 1234 9876<br>01/25 | • |

| RELOADABLE           |  |
|----------------------|--|
| SWIPE (LOCAL)        |  |
| SMS IN CONTACT       |  |
| BALANCE CHECKING APP |  |

| POS swipes local | Free |
|------------------|------|
| Decline fee