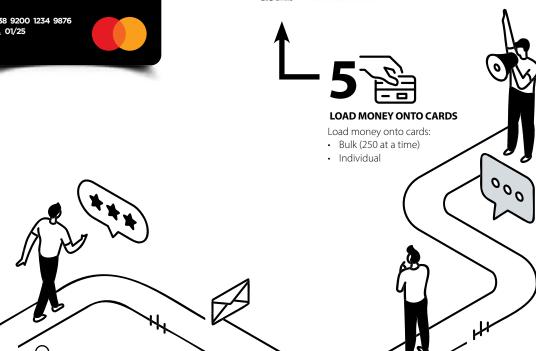

Allocate cards to recipients

Bulk (100 at time)

**CARD ACTIVATION** 

Individual