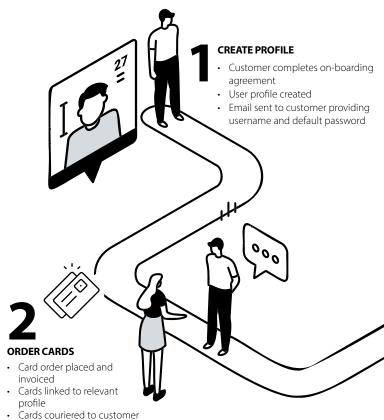

## **CLIENT ONBOARDING**

# **Pay**Central®

Cardholder receives notification of load via SMS. **SPEND MONEY** at any retailer and draw money from ATMS and POS

YOUR PROFILE

**EFT/DEPOSIT MONEY INTO** 

- EFT paid into Standard Bank Trust Account · Reference: Profile number
- · Money automatically allocated to profile